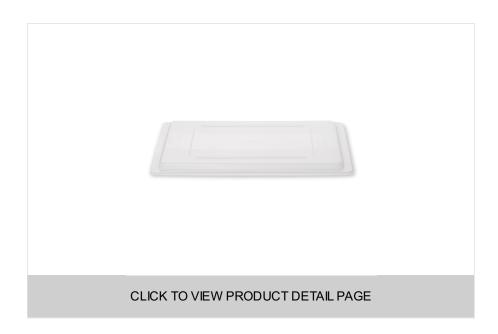

## FOOD/TOTE BOX LID FOR 26" X 18" WHITE

White Food Box lid fits any size food box measuring 26" x 18"

## FEATURES & BENEFITS

- Crystal-clear material provides visibility, durability and stain-resistance
- Tight-fitting, snap-on lid keeps food secure
- Date control panels for easy inventory control
- Measures 18" W x 26" L
- WARNING: Reproductive Harm www.P65Warnings.ca.gov
- Not available in Canada

# FOOD/TOTE BOX LID FOR 26" X 18" WHITE

SKU: FG350200WHT